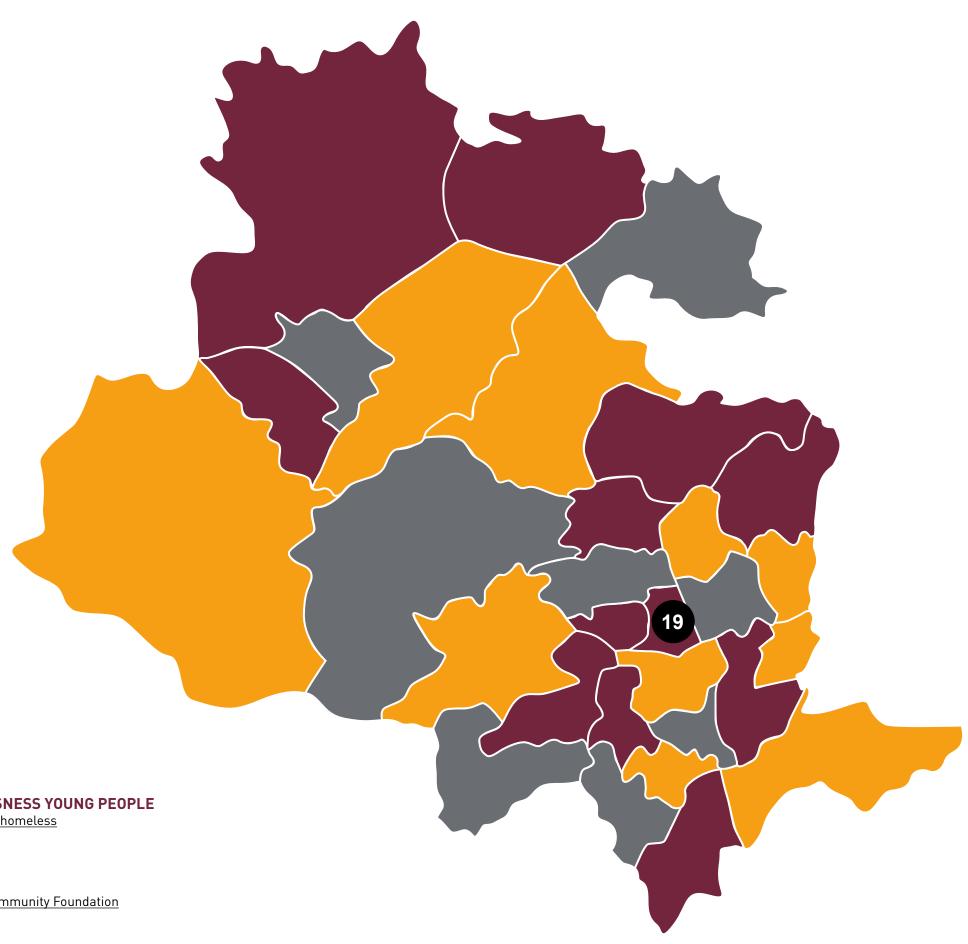

### **SUPPORT: HOMELESSNESS YOUNG PEOPLE**

How to get help if you are homeless Bradford Nightstop