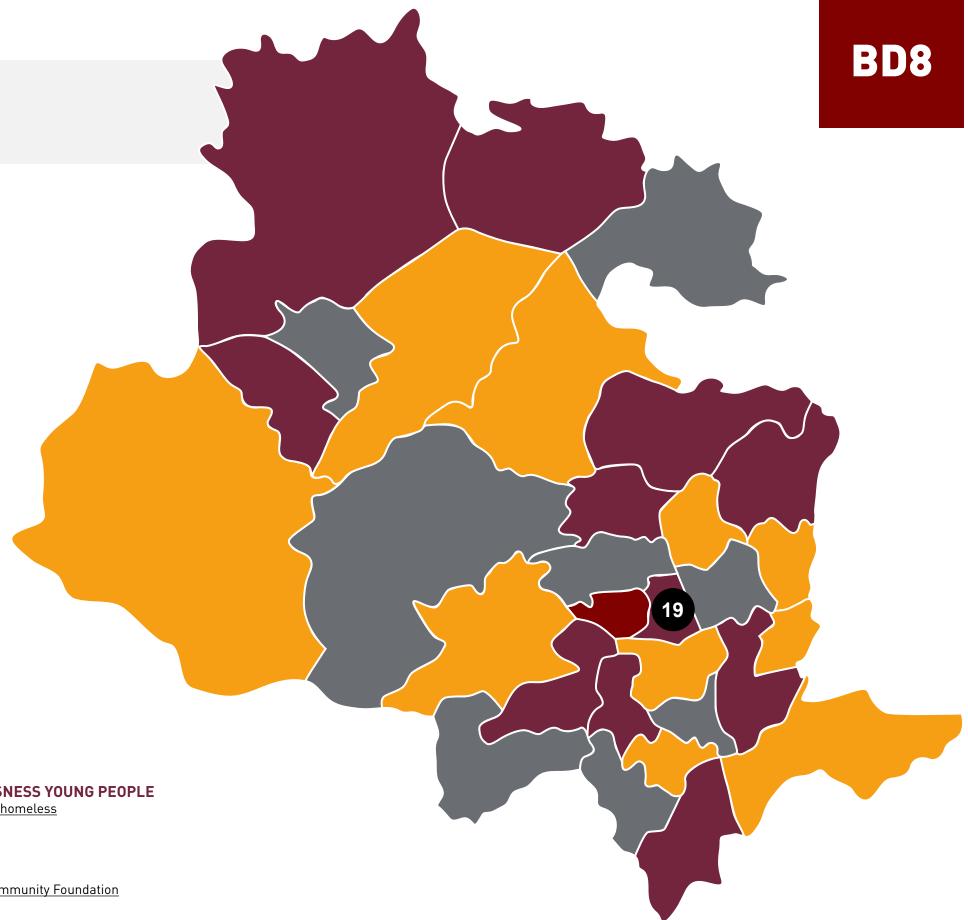

### **SUPPORT: HOMELESSNESS YOUNG PEOPLE**

How to get help if you are homeless Bradford Nightstop