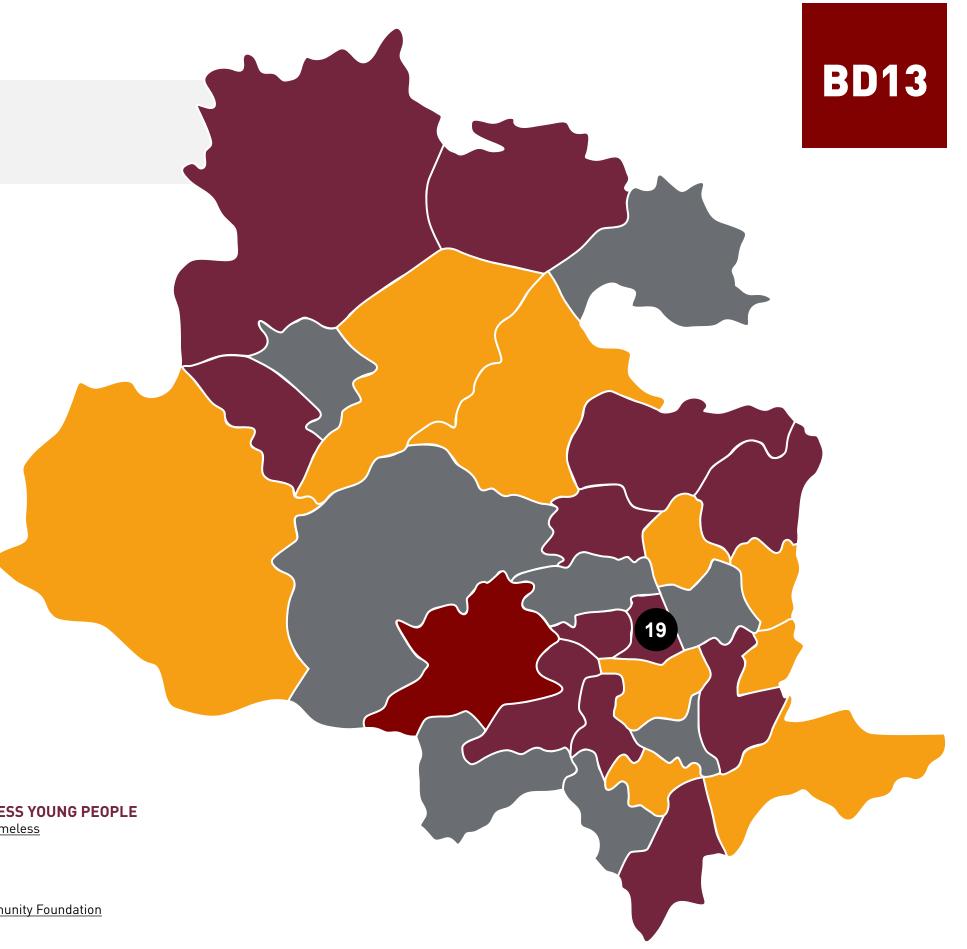

### **SUPPORT: HOMELESSNESS YOUNG PEOPLE**

How to get help if you are homeless Bradford Nightstop