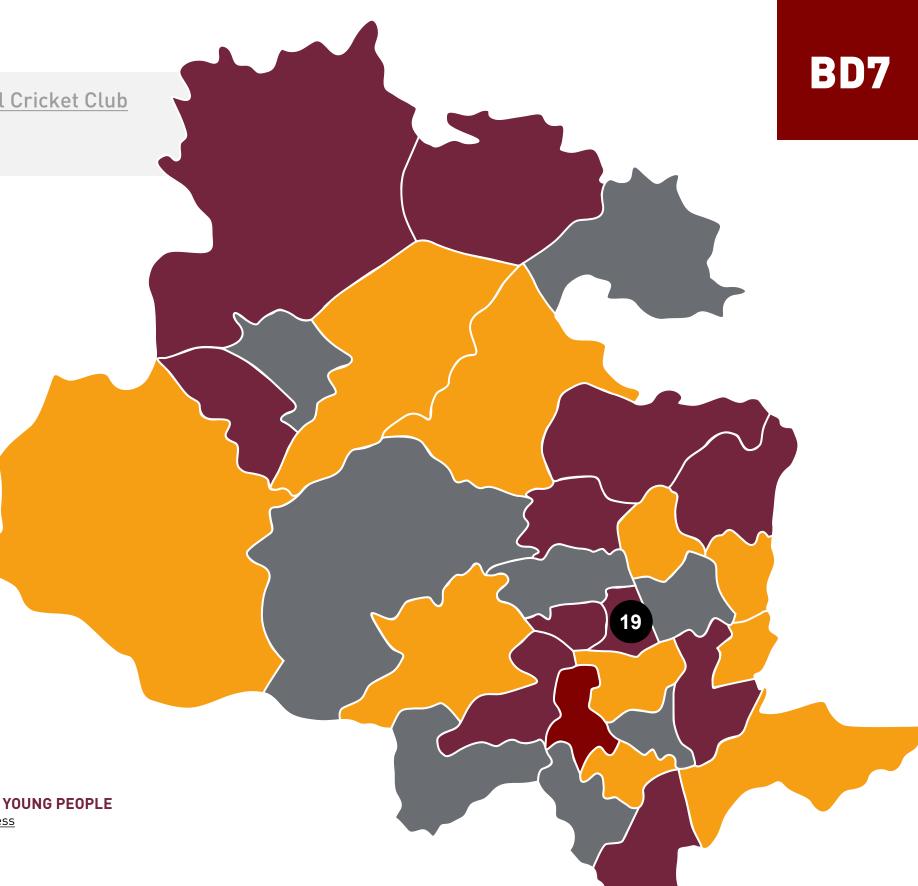

### **SPORT ACTIVITIES**

Book sports activities
Charity | Bradford City Community Foundation

### **TRAINS**

Trains to Bradford Interchange & Times
Trains to Bradford Forster Square & Times
Train Tickets to Bradford | Trainline