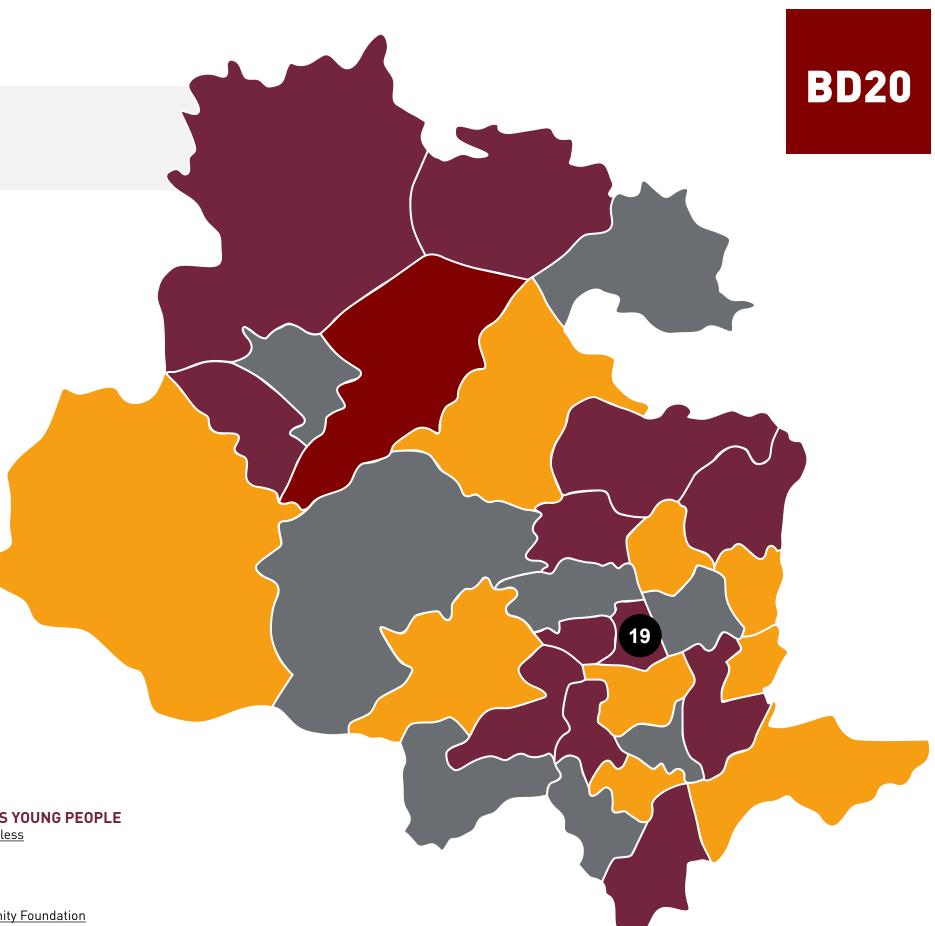

### **WEST YORKSHIRE POLICE**

- 1. Baildon Ward
- 2. Bingley Rural Ward
- 3. Bingley Ward **4.** Bolton and Undercliffe
- **5.** Bowling and Barkerend
- 6. Bradford Moor Ward
- 7. City Ward
- 8. Clayton and Fairweather Green
- 9. Craven Ward
- 10. Eccleshill Ward
- 11. Great Horton Ward
- 12. Heaton Ward
- 13. Idle and Thackley Ward
- 14. Ilkley Ward
  - **15.** Keighley Central Ward
- 16. Keighley East Ward 17. Keighley West Ward
- **18.** Little Horton Ward
- **23.** Thornton and Allerton Ward 19. Manningham Ward **24.** Toller Ward
- **20.** Queensbury Ward **25.** Tong Ward

21. Royds Ward

22. Shipley Ward

26. Wharfedale Ward

27. Wibsey Ward

28. Windhill and Wrose Ward

**29.** Worth Valley Ward **30.** Wyke Ward